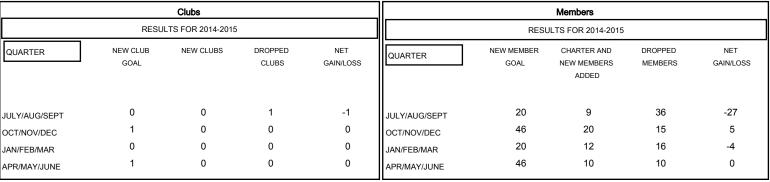

## MONTHLY MEMBERSHIP PROGRESS REPORT

District 13 H

Results as of: 4/30/2015





## GOALS AND ACTUAL NEW CLUBS CUMULATIVE



## GOALS AND ACTUAL MEMBERS CUMULATIVE



| DROPPED CLUBS: 1  DROPPED MEMBERS |         | 20 CLUBS OF 31 ADDED 1 OR MORE NEW MEMBERS | GENDER DISTRIBUT  MALE  FEMALE | FION<br>693 (82.99%)<br>142 (17.01%) |     |
|-----------------------------------|---------|--------------------------------------------|--------------------------------|--------------------------------------|-----|
| DECEASED CLUB CANCELLED           | 13<br>0 | CLICK HERE FOR HEALTH ASSESSMENT DATA      | FAMILY UNIT MEMBERS            |                                      | 122 |
| OTHER                             | 64      |                                            | HEAD OF HOUSEHOLD              |                                      | 59  |
| TOTAL