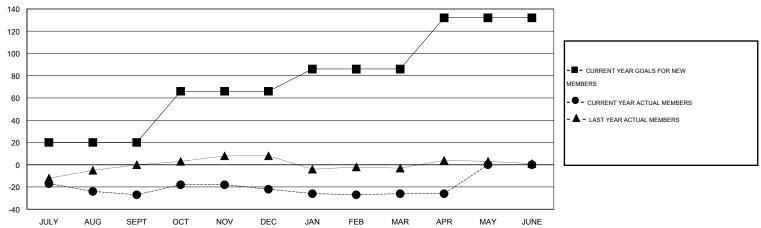

## GOALS AND ACTUAL MEMBERS CUMULATIVE

| DROPPED CLUBS: 1  DROPPED MEMBERS |         | 20 CLUBS OF 31 ADDED 1 OR MORE NEW MEMBERS | GENDER DISTRIBUT  MALE  FEMALE | FION<br>693 (82.99%)<br>142 (17.01%) |     |
|-----------------------------------|---------|--------------------------------------------|--------------------------------|--------------------------------------|-----|
| DECEASED CLUB CANCELLED           | 13<br>0 | CLICK HERE FOR HEALTH ASSESSMENT DATA      | FAMILY UNIT MEMBERS            |                                      | 122 |
| OTHER                             | 64      |                                            | HEAD OF HOUSEHOLD              |                                      | 59  |
| TOTAL                             | 77      |                                            | NON-HEAD OF HOUSEHOLD          |                                      | 63  |